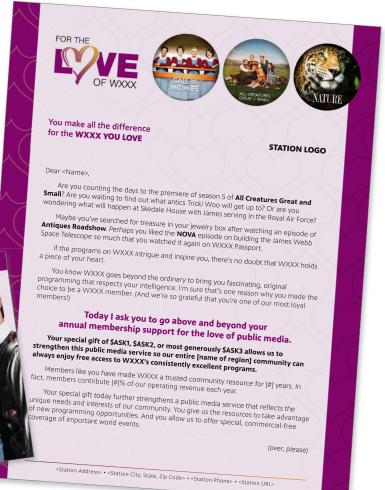

Inside, the full-color letter can feature any three programs of your choosing. The colorful, stylized letter is further customized with copy specific for each additional gift, lapsed, and acquisition audiences, and highlights the variety of programs offered by your station and the may ways the donor can access your content.