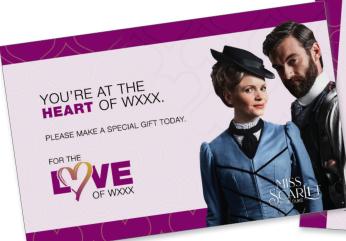

## For the Love of Public Media

Additional Gift • Lapsed • Acquisition

You'll love this new package!

The 6x9 closed-face outer envelope with a facsimile of an address label with a heart in the upper-left corner and handwritten font is meant to suggest the look of a greeting card that will get your donor/prospect's attention.